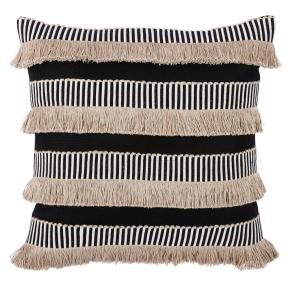

## What makes it special

This pillow features Graphic Fringe with a knife edge finish. Graphic Fringe is a wide, ribbed ottoman tape with dense fringe along one side. Stylish and substantial, it's an instantaneous favorite that adds a graphic, textural touch. Body of pillow Piet Performance Linen. Pillow includes a feather/down fill insert and hidden zipper closure.