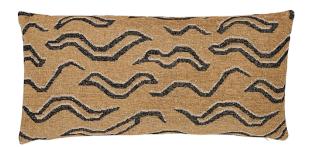

# Kata Pillow

Color: CAMEL WITH BLACK | SKU No: SO8068018

### What makes it special

This pillow features Kata with a knife edge finish. An abstract take on a Tibetan tiger pattern, denim-colored Kata is a fabulous, upholstery weight, flat weave fabric with a little chenille for a soft touch. It is a mid-scale, allover pattern with subtle tonal variations that create an antiqued look. Pillow includes a feather/down fill insert and hidden zipper closure.