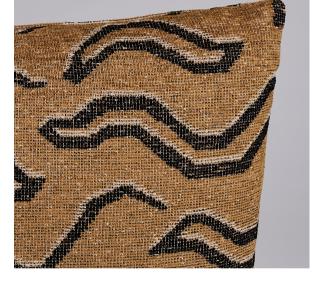

### What makes it special

This pillow features Kata with a knife edge finish. An abstract take on a Tibetan tiger pattern, denim-colored Kata is a fabulous, upholstery weight, flat weave fabric with a little chenille for a soft touch. It is a mid-scale, allover pattern with subtle tonal variations that create an antiqued look. Pillow includes a feather/down fill insert and hidden zipper closure.