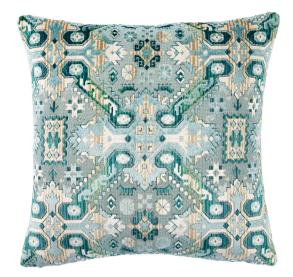

## **Tiraz Velvet Pillow**

Color: PEACOCK

SKU No: SO8060305

## What makes it special

This pillow features Tiraz Velvet with a knife edge finish. Nothing gives that refined old-world look more than an antique carpet upholstered on a piece of furniture. We've made it easy for you, translating a lovely, traditional Oriental rug pattern into always at-theready peacock-colored Tiraz Velvet. Pillow includes a feather/down fill insert and hidden zipper closure.

## **Product Details**

SIZING & MEASUREMENT

| Item Height<br>Item Width | 20" (51CM)<br>20" (51CM)    |
|---------------------------|-----------------------------|
| CONTENT & FINISH          |                             |
| Content                   | 92% VISCOSE, 8%<br>COTTON   |
| OTHER DETAILS             |                             |
| Country of Finish         | UNITED STATES OF<br>AMERICA |
| Country of Origin         | BELGIUM                     |
| Collection                | TAPIS                       |
|                           |                             |