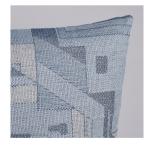

## What makes it special

This pillow features Zsuzsa with a knife edge finish. A remarkable weave of flat and fluffy chenille yarns, Zsuzsa in chambray is a large-scale, deconstructed geometric pattern created through tone and texture. It is a subtle yet compelling heavyweight upholstery fabric that is an art form in itself. Pillow includes a feather/down fill insert and hidden zipper closure.