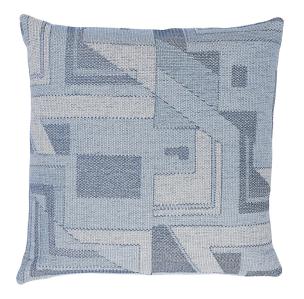

# Zsuzsa Pillow

Color: CHAMBRAY SKU No: SO8058106

## What makes it special

This pillow features Zsuzsa with a knife edge finish. A remarkable weave of flat and fluffy chenille yarns, Zsuzsa in chambray is a large-scale, deconstructed geometric pattern created through tone and texture. It is a subtle yet compelling heavyweight upholstery fabric that is an art form in itself. Pillow includes a feather/down fill insert and hidden zipper closure.