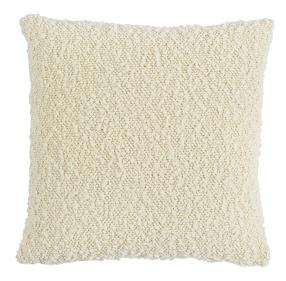

# Margarete Pillow

Color: IVORY

SKU No: SO8053106

#### What makes it special

This pillow features Margarete with a Knife Edge finish. Margarete in ivory redefines bouclé. Woven with a superior yarn that blends wool and cotton with extra body and the softest finish, it results in a pillow with fullbodied loops, supreme texture, and a dense-yet-cottony hand. Pillow includes a feather/down fill insert and hidden zipper closure.

## **Product Details**

SIZING & MEASUREMENT

| Item Height<br>Item Width | 22" (56CM)<br>22" (56CM) |  |
|---------------------------|--------------------------|--|
| CONTENT & FINISH          |                          |  |