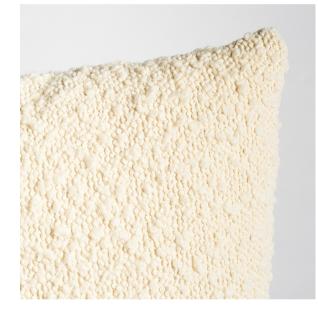

#### What makes it special

This pillow features Margarete with a Knife Edge finish. Margarete in ivory redefines bouclé. Woven with a superior yarn that blends wool and cotton with extra body and the softest finish, it results in a pillow with fullbodied loops, supreme texture, and a dense-yet-cottony hand. Pillow includes a feather/down fill insert and hidden zipper closure.