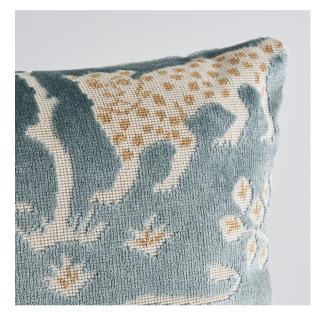

# What makes it special

This pillow features Woodland Leopard Velvet with a knife edge finish. A host of historic paintings and textiles served as source material for this fabulously stylized leopard and tree motif. The midscale mirrored repeat design combines loop-and-cut pile sections that make the trees and big cats stand out in even sharper relief against the background. Pillow includes a feather/down fill insert and hidden zipper closure.