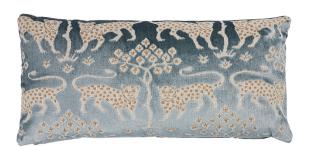

# Woodland Leopard Velvet Pillow

Color: MINERAL SKU No: SO8008018

# What makes it special

This pillow features Woodland Leopard Velvet with a knife edge finish. A host of historic paintings and textiles served as source material for this fabulously stylized leopard and tree motif. The midscale mirrored repeat design combines loop-and-cut pile sections that make the trees and big cats stand out in even sharper relief against the background. Pillow includes a feather/down fill insert and hidden zipper closure.