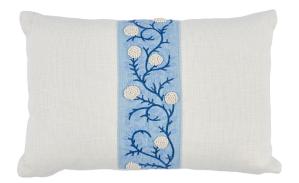

## Ashoka Pillow

Color: IVORY & BLUE SKU No: SO7629411

### What makes it special

This pillow features Ashoka Tape with a Knife Edge finish. With a winding, embroidered floral design accentuated with French Knots, Ashoka Tape adds an element of handcrafted beauty. Body of pillow is Gweneth Linen. Pillow includes a feather/down fill insert and hidden zipper closure.