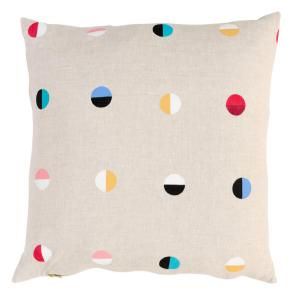

## Joshua Tree Pillow

Color: NATURAL MOONS

SKU No: SO7404006

## What makes it special

This pillow features Joshua Tree by Caroline Z Hurley for Schumacher with a knife edge finish. Designed by Caroline Z Hurley in her Brooklyn studio and block-printed in New Bedford, Massachusetts. Each shape is cut and individually stamped onto the linen by hand. Pillow includes a feather/down fill insert and hidden zipper closure.