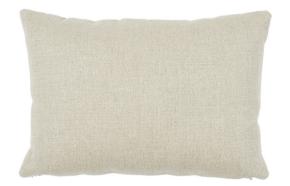

## What makes it special

This pillow features Gerry Embroidery with a knife edge finish. Hand-stitched flora and fauna enliven rolling hills in this full coverage embroidery divined from our archive. It's an artistic tour-de-force, named for a Schumacher family member. Back of pillow features Piet Performance Linen. Pillow includes a feather/down fill insert and hidden zipper closure.