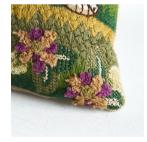

## What makes it special

This pillow features Gerry Embroidery with a knife edge finish. Hand-stitched flora and fauna enliven rolling hills in this full coverage embroidery divined from our archive. It's an artistic tour-de-force, named for a Schumacher family member. Back of pillow features Piet Performance Linen. Pillow includes a feather/down fill insert and hidden zipper closure.