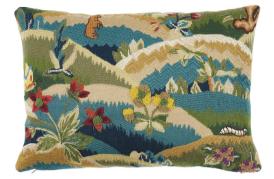

## What makes it special

This pillow features Gerry Embroidery with a knife edge finish. Hand-stitched flora and fauna enliven rolling hills in this full coverage embroidery divined from our archive. It's an artistic tour-de-force, named for a Schumacher family member. Back of pillow features Piet Performance Linen. Pillow includes a feather/down fill insert and hidden zipper closure.