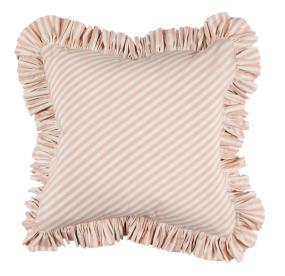

# Brigitte Stripe Pillow

Color: BLUSH SKU No: SO7134604

# What makes it special

This pillow features Brigitte Stripe with a fringe finish. The perfect thin stripe, not too casual and not too dressy. Pillow includes a feather/down fill insert and hidden zipper closure. Finished with a 1.5" flange.