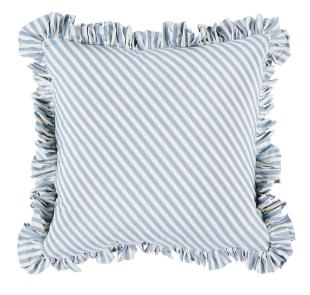

# Brigitte Stripe Pillow

Color: SKY SKU No: SO7134503

# What makes it special

This pillow features Brigitte Stripe with a fringe finish. The perfect thin stripe, not too casual and not too dressy. Pillow includes a feather/down fill insert and hidden zipper closure. Finished with a 1.5" flange.

### SIZING & MEASUREMENT

Item Height 16" (41CM)
Item Width 16" (41CM)

### **CONTENT & FINISH**

Content 100% COTTON