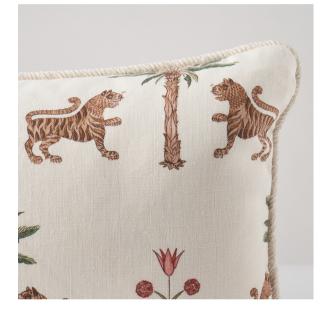

## What makes it special

This pillow features Tiger Palm. Tiger Palm is an open, organized pattern printed on a soft linen ground. Inspired by antique block prints, this versatile, mid-scale fabric design features stylized palm trees, rampant tigers, and Ottoman flowers. Pillow is finished with a welt in Edmond Linen Lipcord. Cord contents: 37% Acrylic, 33% Linen, 19% Viscose, 11% Cotton. Pillow includes a feather/down fill insert and hidden zipper closure.