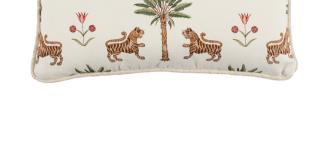

## What makes it special

This pillow features Tiger Palm. Tiger Palm is an open, organized pattern printed on a soft linen ground. Inspired by antique block prints, this versatile, mid-scale fabric design features stylized palm trees, rampant tigers, and Ottoman flowers. Pillow is finished with a welt in Edmond Linen Lipcord. Cord contents: 37% Acrylic, 33% Linen, 19% Viscose, 11% Cotton. Pillow includes a feather/down fill insert and hidden zipper closure.