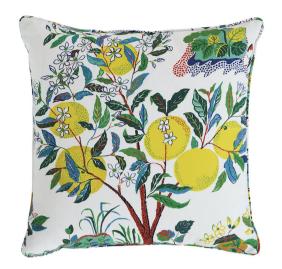

# Citrus Garden Indoor/Outdoor Pillow

Color: PRIMARY SKU No: SO17733006

# What makes it special

This pillow features Citrus Garden Indoor/Outdoor with a self-welt finish. Charming and whimsical, Josef Frank's beloved 1947 print is a colorful, cheery addition to outdoor décor. Pillow includes a polyfill insert and hidden zipper closure.

# **Product Details**

Item Height 22" (56CM)
Item Width 22" (56CM)