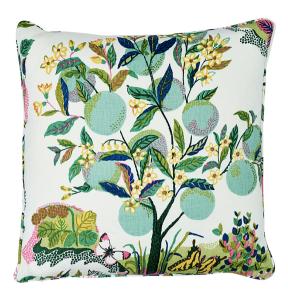

## Citrus Garden Pillow

Color: LIME

SKU No: SO17576206

#### What makes it special

This pillow features Citrus Garden with a Self-Welt finish. This archival Josef Frank print, created in 1947, bears the signature whimsy, color and personality for which the designer is known. The hand-drawn pattern has inimitable charm. Pillow includes a feather/down fill insert and hidden zipper closure.

#### SIZING & MEASUREMENT

| Item Height       | 22" (56CM)       |
|-------------------|------------------|
| Item Width        | 22" (56CM)       |
| CONTENT & FINISH  | ]                |
| Content           | 100%             |
| OTHER DETAILS     |                  |
| Country of Finish | UNITED STATES OF |
|                   | AMERICA          |
| Country of Origin | UNITED STATES OF |
|                   | AMERICA          |
| Collection        | Good Vibrations  |