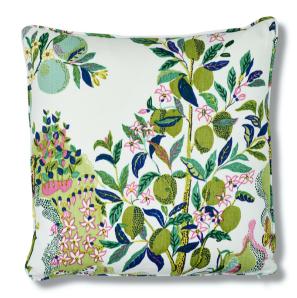

## Citrus Garden Pillow

Color: LIME

SKU No: SO17576206

#### What makes it special

This pillow features Citrus Garden with a Self-Welt finish. This archival Josef Frank print, created in 1947, bears the signature whimsy, color and personality for which the designer is known. The hand-drawn pattern has inimitable charm. Pillow includes a feather/down fill insert and hidden zipper closure.