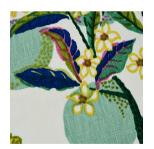

#### What makes it special

This pillow features Citrus Garden with a Self-Welt finish. This archival Josef Frank print, created in 1947, bears the signature whimsy, color and personality for which the designer is known. The hand-drawn pattern has inimitable charm. Pillow includes a feather/down fill insert and hidden zipper closure.