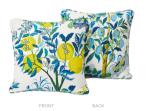

# Citrus Garden Pillow

Color: POOL SKU No: SO17576104

# What makes it special

This pillow features Citrus Garden with a Self-Welt finish. This archival Josef Frank print, created in 1947, bears the signature whimsy, color and personality for which the designer is known. The hand-drawn pattern has inimitable charm. Pillow includes a feather/down fill insert and hidden zipper closure.