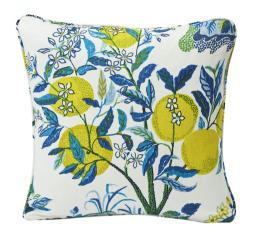

# Citrus Garden Pillow

Color: POOL SKU No: SO17576104

# What makes it special

This pillow features Citrus Garden with a Self-Welt finish. This archival Josef Frank print, created in 1947, bears the signature whimsy, color and personality for which the designer is known. The hand-drawn pattern has inimitable charm. Pillow includes a feather/down fill insert and hidden zipper closure.