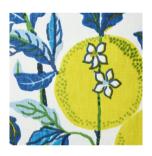

# Citrus Garden Pillow

Color: POOL SKU No: SO17576104

# What makes it special

This pillow features Citrus Garden with a Self-Welt finish. This archival Josef Frank print, created in 1947, bears the signature whimsy, color and personality for which the designer is known. The hand-drawn pattern has inimitable charm. Pillow includes a feather/down fill insert and hidden zipper closure.