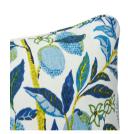

# Citrus Garden Pillow

Color: POOL SKU No: SO17576104

# What makes it special

This pillow features Citrus Garden with a Self-Welt finish. This archival Josef Frank print, created in 1947, bears the signature whimsy, color and personality for which the designer is known. The hand-drawn pattern has inimitable charm. Pillow includes a feather/down fill insert and hidden zipper closure.