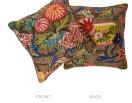

# Chiang Mai Dragon Pillow

Color: MOCHA

SKU No: SO17327406

### What makes it special

This pillow features Chiang Mai Dragon with a Self-Welt finish. An instant hit from the moment we introduced it, this is one of our best-loved designs. The chinoiserie motif was inspired by an Art Deco print. Pillow includes a feather/down fill insert and hidden zipper closure.