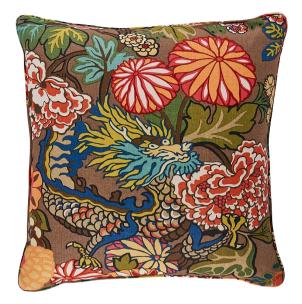

# Chiang Mai Dragon Pillow

Color: MOCHA

SKU No: SO17327406

### What makes it special

This pillow features Chiang Mai Dragon with a Self-Welt finish. An instant hit from the moment we introduced it, this is one of our best-loved designs. The chinoiserie motif was inspired by an Art Deco print. Pillow includes a feather/down fill insert and hidden zipper closure.