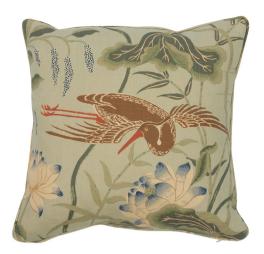

# Lotus Garden Pillow

Color: AQUA

SKU No: SO17293804

### What makes it special

This pillow features Lotus Garden with a Self-Welt finish. Lotus Garden is an enchanting pattern recreated from a 1920s document in our archives. The masterful design is an ode to Japanese natural motifs. Pillow includes a feather/down fill insert and hidden zipper closure.

#### SIZING & MEASUREMENT

| Item Height<br>Item Width       | 18" (46CM)<br>18" (46CM)                 |
|---------------------------------|------------------------------------------|
| CONTENT & FINISH                |                                          |
| Content                         | 100%                                     |
| OTHER DETAILS                   |                                          |
| Country of Finish               | UNITED STATES OF<br>AMERICA              |
| Country of Origin<br>Collection | UNITED KINGDOM<br>SCHUMACHER<br>CLASSICS |