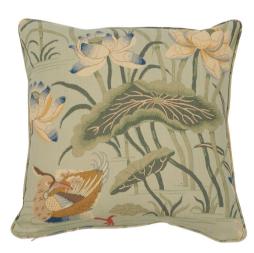

### What makes it special

This pillow features Lotus Garden with a Self-Welt finish. Lotus Garden is an enchanting pattern recreated from a 1920s document in our archives. The masterful design is an ode to Japanese natural motifs. Pillow includes a feather/down fill insert and hidden zipper closure.