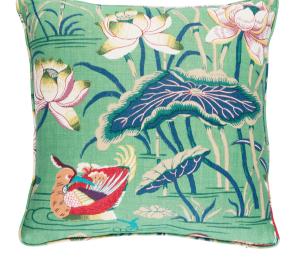

### Lotus Garden Pillow

Color: JADE SKU No: SO17293504

# What makes it special

This pillow features Lotus Garden with a Self-Welt finish. Lotus Garden is an enchanting pattern recreated from a 1920s document in our archives. The masterful design is an ode to Japanese natural motifs. Pillow includes a feather/down fill insert and hidden zipper closure.

#### SIZING & MEASUREMENT

Item Height18" (46CM)Item Width18" (46CM)

Content 100%

OTHER DETAILS

Country of Finish UNITED STATES OF

**AMERICA** 

Country of Origin THAILAND

Collection SCHUMACHER