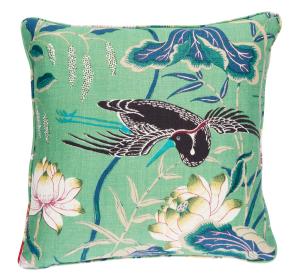

### Lotus Garden Pillow

Color: JADE SKU No: SO17293504

# What makes it special

This pillow features Lotus Garden with a Self-Welt finish. Lotus Garden is an enchanting pattern recreated from a 1920s document in our archives. The masterful design is an ode to Japanese natural motifs. Pillow includes a feather/down fill insert and hidden zipper closure.

#### SIZING & MEASUREMENT

Item Height18" (46CM)Item Width18" (46CM)

Content 100%

OTHER DETAILS

Country of Finish UNITED STATES OF

**AMERICA** 

Country of Origin THAILAND

Collection SCHUMACHER