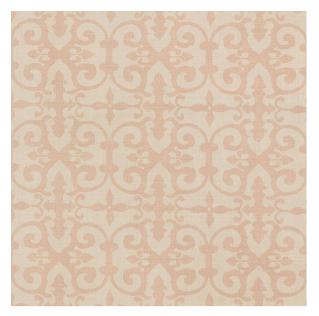

# FERNE PARK

Color: PINK SKU No: FERN004

# What makes it special

Regal yet relaxed, Ferne Park is a highly decorative print. Printed in England, this pattern has exceptional depth and beauty. Also available as a wallcovering.

### SIZING & MEASUREMENT

Horizontal Repeat 8" (20CM)
Item Width 47" (119CM)
Match STRAIGHT
Vertical Repeat 8" (20CM)

# **CONTENT & FINISH**

Abrasion MARTINDALE 25,000
Content 100% LINEN

Flame Test Finish Req for CAL117