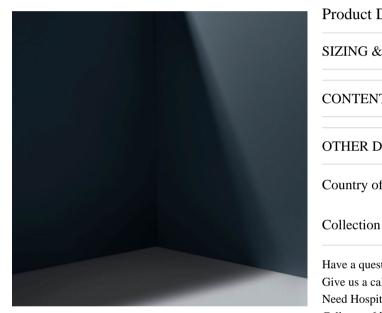

## SURF CAMP

Color: Dark blue with green undertones

SKU No: BD175303002

### What makes it special

Backdrop's first color, Surf Camp, is a dark bluegreen that lends a casual coolness to a space. Expertly made with high-quality ingredients, this interior paint provides a luxe finish that lasts, even in high-use areas. Schumacher sister paint brand Backdrop is a gamechanging climate-neutral company you need to know. All paints are Green Wise-certified, low-VOC and Climate Neutral Certified.