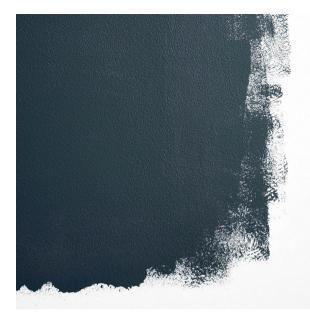

## SURF CAMP

Color: Dark blue with green undertones

SKU No: BD175303002

### What makes it special

Backdrop's first color, Surf Camp, is a dark bluegreen that lends a casual coolness to a space. Expertly made with high-quality ingredients, this interior paint provides a luxe finish that lasts, even in high-use areas. Schumacher sister paint brand Backdrop is a gamechanging climate-neutral company you need to know. All paints are Green Wise-certified, low-VOC and Climate Neutral Certified.