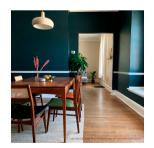

## SURF CAMP

Color: Dark blue with green undertones

SKU No: BD175303002

### What makes it special

Backdrop's first color, Surf Camp, is a dark bluegreen that lends a casual coolness to a space. Expertly made with high-quality ingredients, this interior paint provides a luxe finish that lasts, even in high-use areas. Schumacher sister paint brand Backdrop is a gamechanging climate-neutral company you need to know. All paints are Green Wise-certified, low-VOC and Climate Neutral Certified.