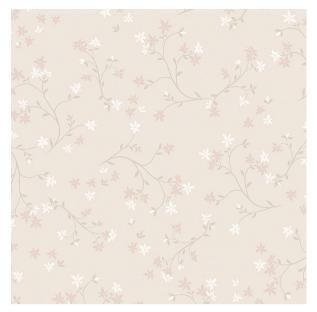

#### What makes it special

This wallcovering features delicate corn lily blossoms in a lovely swirly pattern that feels like a breath of spring. Created by Swedish design legend Boråstapeter, Fresh Air in natural evokes movement and adds a light breeziness to interiors. This product is FSC Certified. Available in North America exclusively through Schumacher.