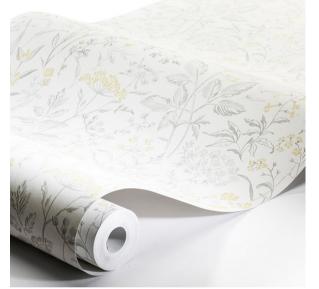

#### What makes it special

Delicate Dance in grey-and-yellow is a versatile wallpaper that looks lovely on a living room or nursery wall. Queen Anne's lace and other spring wildflowers appear to be delicately dancing in this print by Swedish heritage brand Boråstapeter. This product is FSC Certified. Available in North America exclusively through Schumacher.