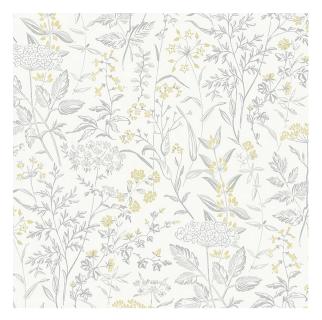

#### What makes it special

Delicate Dance in grey-and-yellow is a versatile wallpaper that looks lovely on a living room or nursery wall. Queen Anne's lace and other spring wildflowers appear to be delicately dancing in this print by Swedish heritage brand Boråstapeter. This product is FSC Certified. Available in North America exclusively through Schumacher.