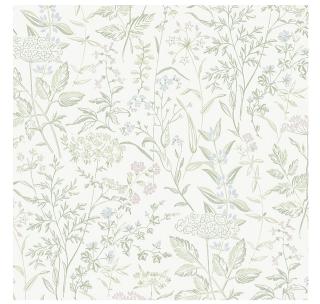

# **DELICATE DANCE**

Color: LEAF SKU No: 9336

## What makes it special

Delicate Dance in leaf is a versatile wallpaper that looks lovely on a living room or nursery wall. Queen Anne's lace and other spring wildflowers appear to be delicately dancing in this print by Swedish heritage brand Boråstapeter. This product is FSC Certified. Available in North America exclusively through Schumacher.