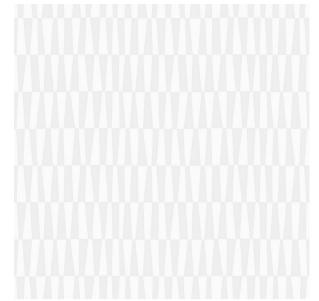

# **QUADRILATERALS**

Color: PEARL SKU No: 9333

## What makes it special

Quadrilaterals in pearl is a graphic geometric wallpaper that lends sophisticated elegance to interiors. The minimalist and modern pattern was created by Scandinavian heritage brand Boråstapeter. This product is FSC Certified. Available in North America exclusively through Schumacher.

### SIZING & MEASUREMENT

Horizontal Repeat 20 7/8" (53CM)
Item Width 20 7/8" (53CM)
Match STRAIGHT
Vertical Repeat 10 3/8" (26CM)
Verde Per Perll

Yards Per Roll 11.0