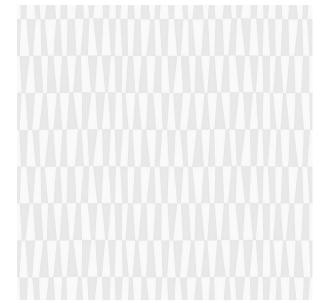

## **QUADRILATERALS**

Color: GREY SKU No: 9332

## What makes it special

Quadrilaterals in grey is a graphic geometric wallpaper that lends sophisticated elegance to interiors. The minimalist and modern pattern was created by Scandinavian heritage brand Boråstapeter. This product is FSC Certified. Available in North America exclusively through Schumacher.

## **Product Details**

Horizontal Repeat 20 7/8" (53CM)
Item Width 20 7/8" (53CM)
Match STRAIGHT
Vertical Repeat 10 3/8" (26CM)

Yards Per Roll 11.0

Flame Test ASTM E84 CLASS A

Pre-Pasted N Pretrim Y