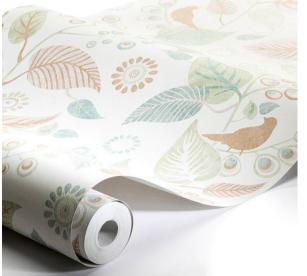

# LEAF RHAPSODY

Color: MULTI

SKU No: 9330

#### What makes it special

Flittering foliage and blossoming botanicals sing joyously in multi-colored Leaf Rhapsody. An effortlessly uplifting pattern, this wallpaper was created by distinguished Swedish designer Boråstapeter. This product is FSC Certified. Available in North America exclusively through Schumacher.