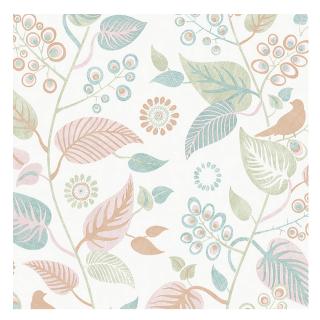

# LEAF RHAPSODY

Color: MULTI

SKU No: 9330

#### What makes it special

Flittering foliage and blossoming botanicals sing joyously in multi-colored Leaf Rhapsody. An effortlessly uplifting pattern, this wallpaper was created by distinguished Swedish designer Boråstapeter. This product is FSC Certified. Available in North America exclusively through Schumacher.