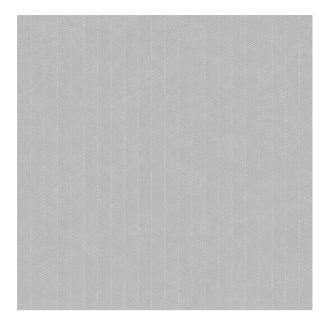

# CHEVRON SKETCH

Color: GREY SKU No: 9328

## What makes it special

Wonderfully understated and stylish, Chevron Sketch in grey adds just the right amount of subtle pattern to a space. This product is FSC Certified. Available in North America exclusively through Schumacher.