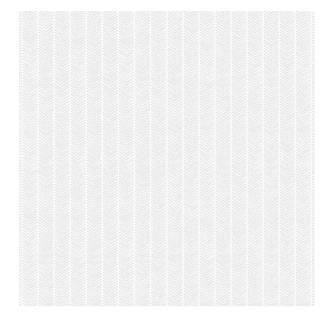

## CHEVRON SKETCH

Color: STONE SKU No: 9325

# What makes it special

Wonderfully understated and stylish, Chevron Sketch in stone adds just the right amount of subtle pattern to a space. This product is FSC Certified. Available in North America exclusively through Schumacher.

#### SIZING & MEASUREMENT

Horizontal Repeat 20 7/8" (53CM)
Item Width 20 7/8" (53CM)
Match RANDOM
Yards Per Roll 11.0