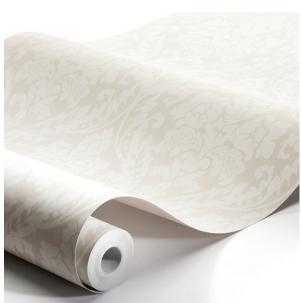

## **FIRENZE**

Color: PEARL SKU No: 9324

### What makes it special

Firenze, the Italian name for the city of Florence, is filled with iconic Renaissance masterpieces. This pearl-colored wallpaper by Boråstapeter channels that aesthetic, featuring a classic print that is luxe and timeless yet modern and fresh. This product is FSC Certified. Available in North America exclusively through Schumacher.