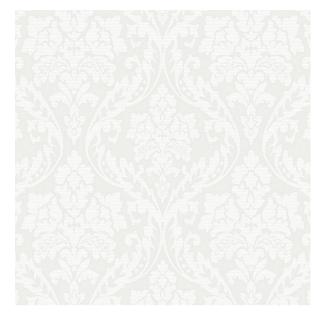

## **FIRENZE**

Color: PEARL SKU No: 9324

### What makes it special

Firenze, the Italian name for the city of Florence, is filled with iconic Renaissance masterpieces. This pearl-colored wallpaper by Boråstapeter channels that aesthetic, featuring a classic print that is luxe and timeless yet modern and fresh. This product is FSC Certified. Available in North America exclusively through Schumacher.