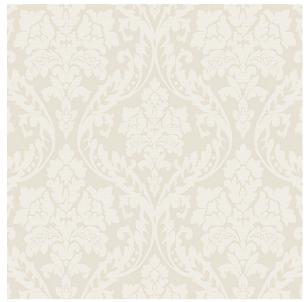

## **FIRENZE**

Color: SAND SKU No: 9323

### What makes it special

Firenze, the Italian name for the city of Florence, is filled with iconic Renaissance masterpieces. This sand-colored wallpaper by Boråstapeter channels that aesthetic, featuring a classic print that is luxe and timeless yet modern and fresh. This product is FSC Certified. Available in North America exclusively through Schumacher.