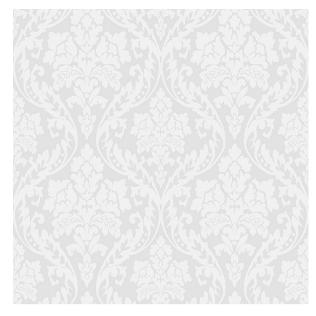

## **FIRENZE**

Color: GREY SKU No: 9322

### What makes it special

Firenze, the Italian name for the city of Florence, is filled with iconic Renaissance masterpieces. This grey-colored wallpaper by Boråstapeter channels that aesthetic, featuring a classic print that is luxe and timeless yet modern and fresh. This product is FSC Certified. Available in North America exclusively through Schumacher.

# SIZING & MEASUREMENT

Horizontal Repeat 20 7/8" (53CM)
Item Width 20 7/8" (53CM)
Match STRAIGHT
Vertical Repeat 10 3/8" (26CM)
Yards Per Roll 11.0