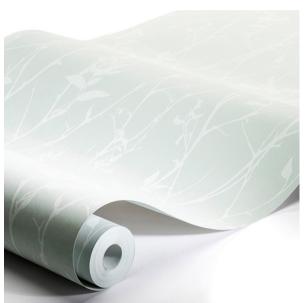

#### **BOTANICAL WHISP**

Color: MINERAL SKU No: 9320

# What makes it special

A pretty branch and flower silhouette highlights mineral-colored Botanical Whisp, a lovely wallpaper print from Swedish brand Boråstapeter that imbues interiors with whimsical lightness. This product is FSC Certified. Available in North America exclusively through Schumacher.