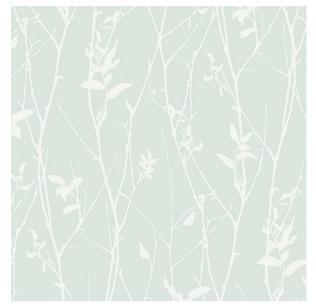

#### **BOTANICAL WHISP**

Color: MINERAL SKU No: 9320

# What makes it special

A pretty branch and flower silhouette highlights mineral-colored Botanical Whisp, a lovely wallpaper print from Swedish brand Boråstapeter that imbues interiors with whimsical lightness. This product is FSC Certified. Available in North America exclusively through Schumacher.