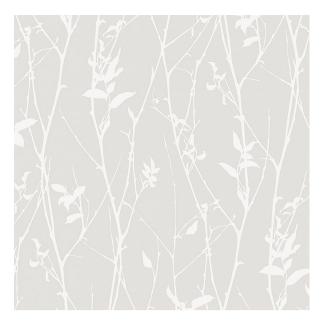

# **BOTANICAL WHISP**

Color: GREY

SKU No: 9319

#### What makes it special

A pretty branch and flower silhouette highlights greycolored Botanical Whisp, a lovely wallpaper print from Swedish brand Boråstapeter that imbues interiors with whimsical lightness. This product is FSC Certified. Available in North America exclusively through Schumacher.