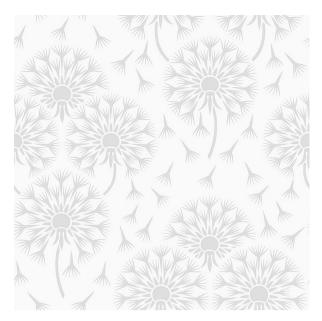

### DANDELION

Color: GREY

SKU No: 9316

#### What makes it special

Designed by Boråstapeter, Dandelion in grey is a chic and sophisticated print that creates a delightful focal point in a room. It is considered good luck to blow on the puff of a dandelion, and this wallcovering brings that nostalgic myth to everyday life. This product is FSC Certified. Available in North America exclusively through Schumacher.