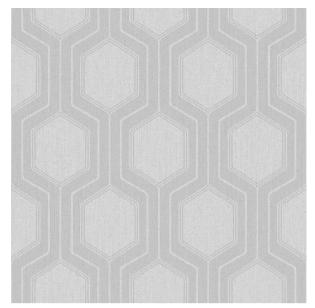

## **GRAPHIC HEXAGON**

Color: GREY SKU No: 9306

## What makes it special

Graphic Hexagon in grey is a subtle and elegant wallcovering that adds a modern graphic sensibility to a space. This vintage inspired yet timeless Boråstapeter pattern looks lovely with contemporary or classic schemes. This product is FSC Certified. Available in North America exclusively through Schumacher.