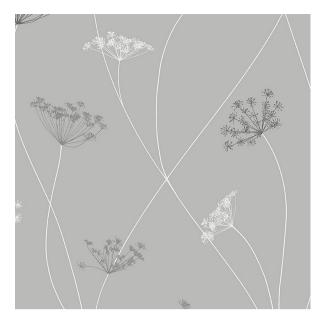

# **QUEEN ANNE**

Color: GREY SKU No: 9304

### What makes it special

The blossoms of Queen Anne's lace resemble the delicate lace worn by Anne, Queen of Great Britain. This dainty wildflower is featured in the grey wallcovering Queen Anne, a pattern by Swedish heritage brand Boråstapeter. This product is FSC Certified. Available in North America exclusively through Schumacher.