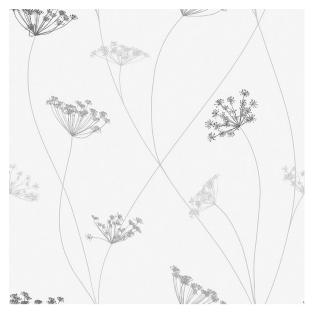

# **QUEEN ANNE**

Color: WHITE SKU No: 9303

### What makes it special

The blossoms of Queen Anne's lace resemble the delicate lace worn by Anne, Queen of Great Britain. This dainty wildflower is featured in the white wallcovering Queen Anne, a pattern by Swedish heritage brand Boråstapeter. This product is FSC Certified. Available in North America exclusively through Schumacher.