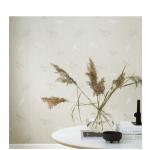

# **QUEEN ANNE**

Color: STONE

SKU No: 9301

20 7/8" (53CM)

#### What makes it special

The blossoms of Queen Anne's lace resemble the delicate lace worn by Anne, Queen of Great Britain. This dainty wildflower is featured in the stone wallcovering Queen Anne, a pattern by Swedish heritage brand Boråstapeter. This product is FSC Certified. Available in North America exclusively through Schumacher.