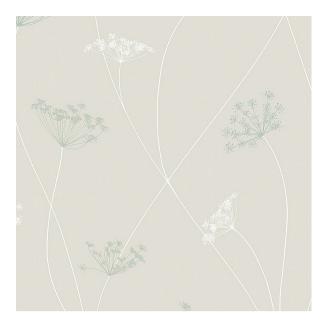

# **QUEEN ANNE**

Color: STONE

SKU No: 9301

20 7/8" (53CM)

#### What makes it special

The blossoms of Queen Anne's lace resemble the delicate lace worn by Anne, Queen of Great Britain. This dainty wildflower is featured in the stone wallcovering Queen Anne, a pattern by Swedish heritage brand Boråstapeter. This product is FSC Certified. Available in North America exclusively through Schumacher.