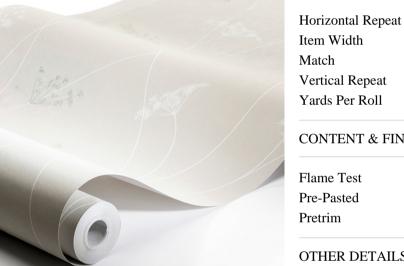

#### SIZING & MEASUREMENT

| em Width        | 20 7/8" (53CM) |
|-----------------|----------------|
| latch           | STRAIGHT       |
| ertical Repeat  | 20 7/8" (53CM) |
| ards Per Roll   | 11.0           |
| ONTENT & FINISH |                |

| Flame Test | ASTM E84 CLASS A |
|------------|------------------|
| Pre-Pasted | Ν                |
| Pretrim    | Y                |

## OTHER DETAILS

| Country of Finish | SWEDEN       |
|-------------------|--------------|
| Country of Origin | SWEDEN       |
| Collection        | BORÅSTAPETER |

Have a question?

Give us a call at **1 800-523-1200** or email us at **info@fsco.com** Need Hospitality Grade? Call us at 646-701-5239 or email us at Hospitality@fsco.com