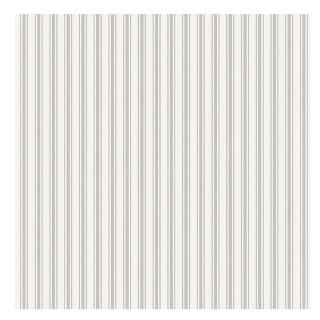

# **ASPÖ STRIPE**

Color: STONE SKU No: 8872

## What makes it special

Initially worn by bankers in Victorian England, the pinstripe is now affiliated with ultra-stylish statement-makers. Aspö Stripe in stone, by Swedish brand Boråstapeter, reflects this mindset and makes a sophisticated and fearless design decision. This product is FSC Certified. Available in North America exclusively through Schumacher.

## SIZING & MEASUREMENT

Horizontal Repeat 20 7/8" (53CM)
Item Width 20 7/8" (53CM)
Match RANDOM
Yards Per Roll 11.0