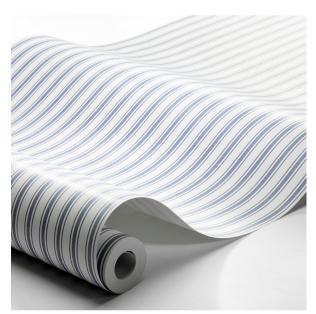

# **ASPÖ STRIPE**

Color: BLUE SKU No: 8870

# What makes it special

Initially worn by bankers in Victorian England, the pinstripe is now affiliated with ultra-stylish statement-makers. Aspö Stripe in blue, by Swedish brand Boråstapeter, reflects this mindset and makes a sophisticated and fearless design decision. This product is FSC Certified. Available in North America exclusively through Schumacher.