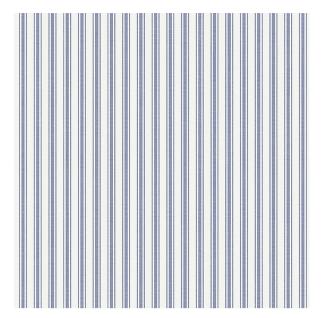

# **ASPÖ STRIPE**

Color: BLUE SKU No: 8870

# What makes it special

Initially worn by bankers in Victorian England, the pinstripe is now affiliated with ultra-stylish statement-makers. Aspö Stripe in blue, by Swedish brand Boråstapeter, reflects this mindset and makes a sophisticated and fearless design decision. This product is FSC Certified. Available in North America exclusively through Schumacher.