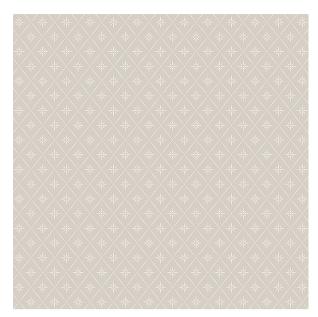

# **WINDROSE**

Color: STONE

SKU No: 8862

#### What makes it special

A wind rose is a compass-like tool that measures wind speed. Its shape is echoed in the eight-point star featured in stone-colored Windrose wallpaper by Swedish heritage brand Boråstapeter. The elegant geometric shape repeats in a trellis pattern. This product is FSC Certified. Available in North America exclusively through Schumacher.