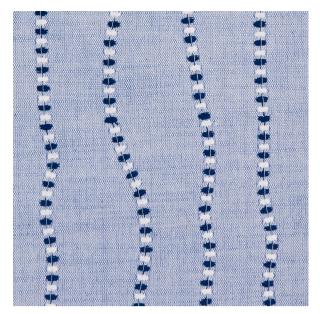

# **ELODIE EMBROIDERY**

Color: CHAMBRAY SKU No: 82231

## What makes it special

The wavy lines stitched in alternating thread colors make Elodie Embroidery in chambray a uniquely rhythmic alternative to a conventional stripe. Use this charming embroidered mid-weight cotton fabric for upholstery, pillows and windows.