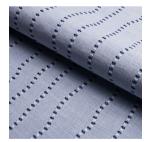

## What makes it special

The wavy lines stitched in alternating thread colors make Elodie Embroidery in chambray a uniquely rhythmic alternative to a conventional stripe. Use this charming embroidered mid-weight cotton fabric for upholstery, pillows and windows.