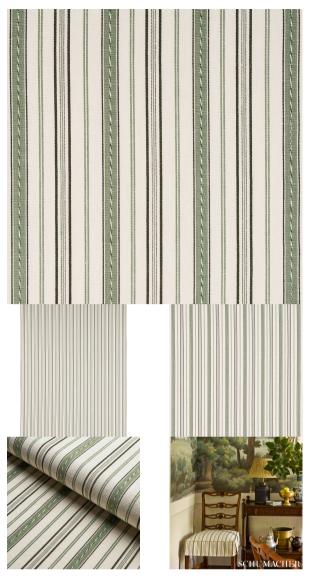

## LIGHTFOOT STRIPE

Color: MOSS SKU No: 81442

# What makes it special

Inspired by an 18th-century woolen textile that was likely used for a woman's garment, Lightfoot Stripe in moss is an artisanal handwoven mid-scale design made of cotton and linen. A specialty weave featuring an unusual and beautifully crafted twisted stripe, this fabric works beautifully for windows, upholstery and pillows. © 2022 The Colonial Williamsburg Foundation. WILLIAMSBURG is a trademark of The Colonial Williamsburg Foundation.