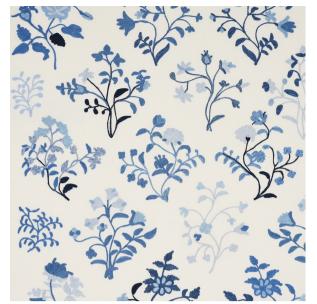

# Raleigh Crewel Embroidery

Color: CORNFLOWER SKU No: 81431

# What makes it special

Inspired by an embroidered bedspread originally from the Raleigh Tavern, a favorite 18th-century gathering spot for American patriots, Raleigh Crewel Embroidery captures the intricacy and artistry of the original textile. It features delicate floral motifs and is edged with beautiful borders that can be cut off and used as decorative accents. © 2022 The Colonial Williamsburg Foundation. WILLIAMSBURG is a trademark of The Colonial Williamsburg Foundation.