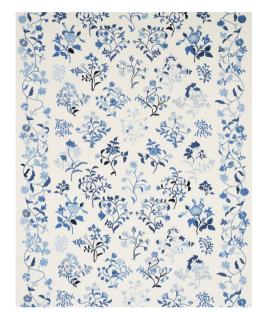

# Raleigh Crewel Embroidery

Color: CORNFLOWER SKU No: 81431

# What makes it special

Inspired by an embroidered bedspread originally from the Raleigh Tavern, a favorite 18th-century gathering spot for American patriots, Raleigh Crewel Embroidery captures the intricacy and artistry of the original textile. It features delicate floral motifs and is edged with beautiful borders that can be cut off and used as decorative accents. © 2022 The Colonial Williamsburg Foundation. WILLIAMSBURG is a trademark of The Colonial Williamsburg Foundation.