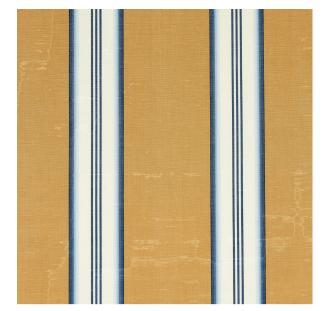

# RANDOLPH STRIPE MOIRÉ

Color: GOLDSMITH SKU No: 81420

### What makes it special

Woven in Italy, this handsome large-scale multiwidth stripe is accentuated by a delicate moiré effect. A wonderful combination of cotton and linen gives goldsmith-colored Randolph Stripe Moiré its gorgeous drape and elegant hand, making it the perfect fabric for windows, upholstery and pillows. © 2022 The Colonial Williamsburg Foundation. WILLIAMSBURG is a trademark of The Colonial Williamsburg Foundation.

#### SIZING & MEASUREMENT

Horizontal Repeat 9 1/5" (23CM)
Item Width 55 1/9" (140CM)
Match STRAIGHT
Vertical Repeat 1/4" (1CM)

# **CONTENT & FINISH**

Content 50% LINEN, 50%

COTTON