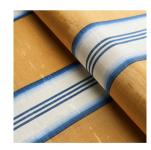

### What makes it special

Woven in Italy, this handsome large-scale multiwidth stripe is accentuated by a delicate moiré effect. A wonderful combination of cotton and linen gives goldsmith-colored Randolph Stripe Moiré its gorgeous drape and elegant hand, making it the perfect fabric for windows, upholstery and pillows. © 2022 The Colonial Williamsburg Foundation. WILLIAMSBURG is a trademark of The Colonial Williamsburg Foundation.

# **CONTENT & FINISH**

Content 50% LINEN, 50%

COTTON