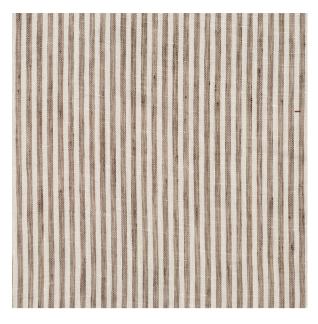

## TORI STRIPE SHEER

Color: BROWN

SKU No: 81321

#### What makes it special

Beautiful in its simplicity, brown-colored Tori Stripe Sheer has a delicate airiness that's classic and easy to use. Woven in Turkey, this fabric is double-width and railroaded so that the pattern can be used in long swathes without seams.

#### SIZING & MEASUREMENT

| Item Width        | 119" (302CM)     |
|-------------------|------------------|
| Match             | SHOWN RAILROADED |
| Vertical Repeat   | 3/8" (1CM)       |
| CONTENT & FINISH  |                  |
| Content           | 100% LINEN       |
| OTHER DETAILS     |                  |
| Country of Finish | TURKEY           |
| Country of Origin | TR               |
| Collection        | STRIPES REVISITS |
|                   |                  |