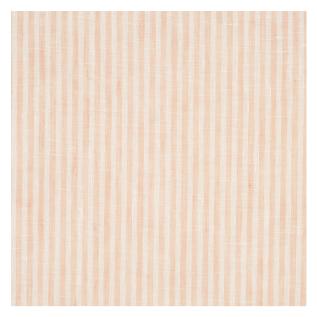

# TORI STRIPE SHEER

Color: BLUSH

SKU No: 81320

### What makes it special

Beautiful in its simplicity, blush-colored Tori Stripe Sheer has a delicate airiness that's classic and easy to use. Woven in Turkey, this fabric is double-width and railroaded so that the pattern can be used in long swathes without seams.

#### SIZING & MEASUREMENT

| Item Width<br>Match<br>Vertical Repeat | 119" (302CM)<br>SHOWN RAILROADED<br>3/8" (1CM) |
|----------------------------------------|------------------------------------------------|
|                                        |                                                |
| Content                                | 100% LINEN                                     |
| OTHER DETAILS                          |                                                |
| Country of Finish                      | TURKEY                                         |
| Country of Origin                      | TR                                             |
| Collection                             | STRIPES REVISITS                               |
|                                        |                                                |