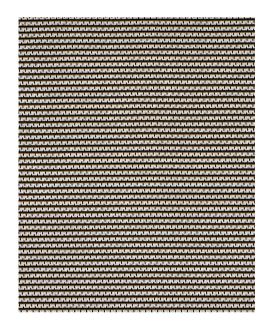

# STRUKTUR ÉPINGLÉ

Color: MOONSTONE SKU No: 81042

## What makes it special

A refined narrow stripe with a soft loop pile, Struktur Epingle in moonstone by Stephanie Seal Brown is a sophisticated design you'll use again and again. This understated textural weave is a simple, sturdy fabric that is perfectly suited for upholstery.

#### SIZING & MEASUREMENT

Horizontal Repeat 3/5" (2CM)
Item Width 53 1/2" (136CM)
Match STRAIGHT
Vertical Repeat 1/5" (1CM)

#### **CONTENT & FINISH**

Content 9% POLYESTER, 91%

COTTON

Light Fastness 40 HOURS