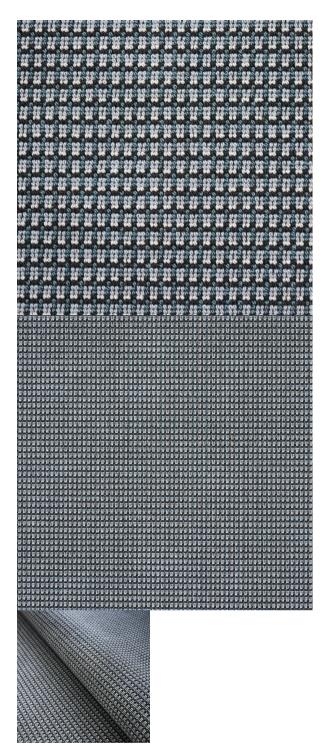

## GRUNDA ÉPINGLÉ

Color: FOG

SKU No: 81000

What makes it special

A small-scale two-tone pattern with a soft loop pile, Grunda Epingle in fog by Stephanie Seal Brown is a sophisticated and sturdy upholstery-weight fabric. Deceptively simple, this gorgeous weave lends subtle texture to any room.

**Product Details** 

SIZING & MEASUREMENT

| Horizontal Repeat            | 5/9" (1CM)                        |
|------------------------------|-----------------------------------|
| Item Width                   | 53 1/2" (136CM)                   |
| Match                        | STRAIGHT                          |
| Vertical Repeat              | 2 2/7" (6CM)                      |
| CONTENT & FINISH             |                                   |
| Content                      | 91% COTTON, 9%                    |
|                              | POLYESTER                         |
| Light Fastness               | 40 HOURS                          |
| OTHER DETAILS                |                                   |
| Country of Finish            | BELGIUM                           |
| Country of Origin            | BELGIUM                           |
| Collection                   | STEPHANIE SEAL                    |
|                              | BROWN                             |
| Have a question?             |                                   |
| Give us a call at 1 800-523- | 1200 or email us at info@fsco.com |