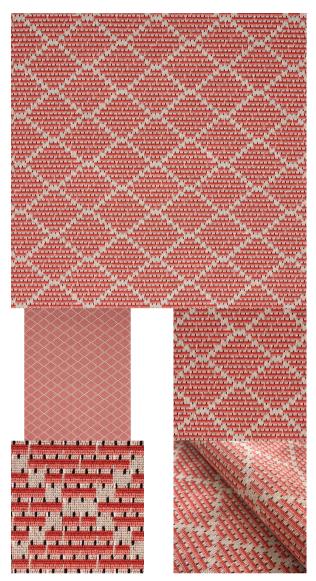

# BERG ÉPINGLÉ

Color: CORAL SKU No: 80992

# What makes it special

Berg Epingle in coral is Stephanie Seal Brown's elegant textural take on a traditional trellis pattern. Featuring a unique diamond weave and soft loop pile, this handsome geometric pattern is a shoo-in for your next upholstery project.